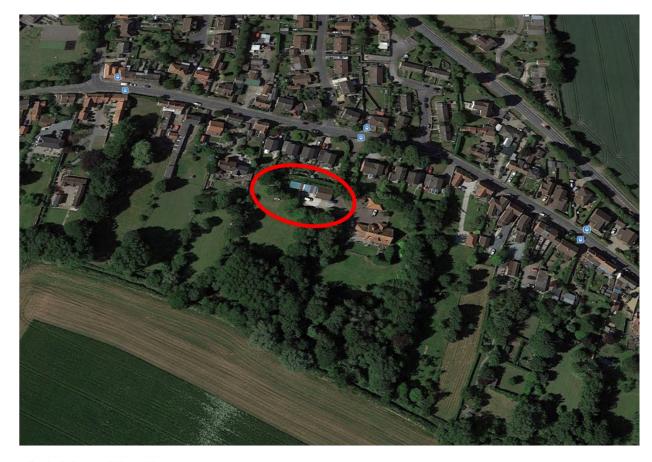

Aerial view of the site

Aerial view of the site and location plan

View south down the existing access to be widened

View north of the existing building to be converted

View east of the existing building to be converted