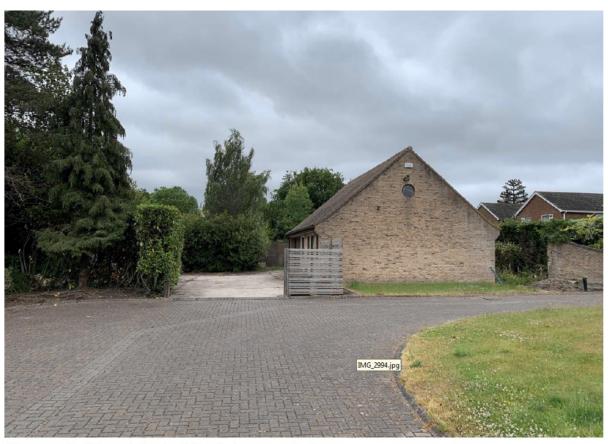

Aerial view of the site

Aerial view of the site and location plan

View south down the existing access to be widened

View north of the existing building to be converted

View east of the existing building to be converted

View south from the building to be converted

View west of the existing building to be converted