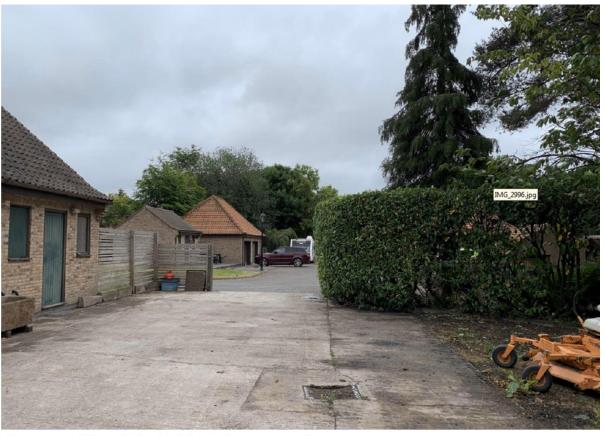

Aerial view of the site

Aerial view of the site and location plan

View south down the existing access to be widened

View north of the existing building to be converted

View east of the existing building to be converted