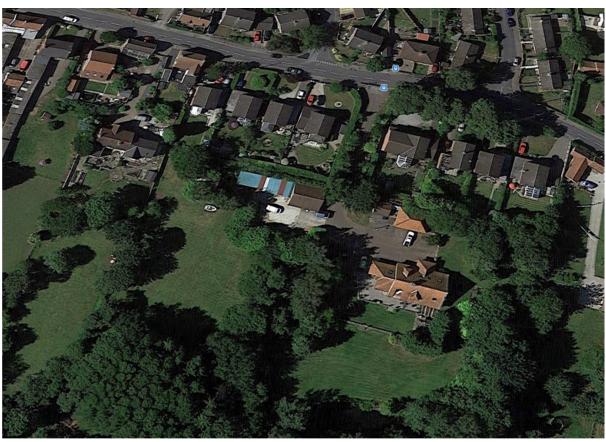

Aerial view of the site

Aerial view of the site and location plan

View south down the existing access to be widened

View north of the existing building to be converted

View east of the existing building to be converted