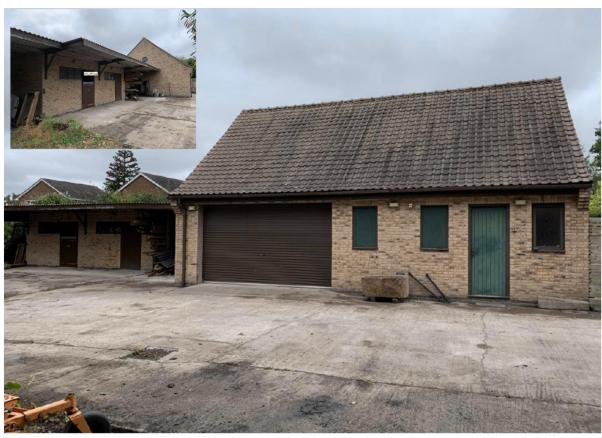

Aerial view of the site

Aerial view of the site and location plan

View south down the existing access to be widened

View north of the existing building to be converted

View east of the existing building to be converted

View south from the building to be converted

View west of the existing building to be converted